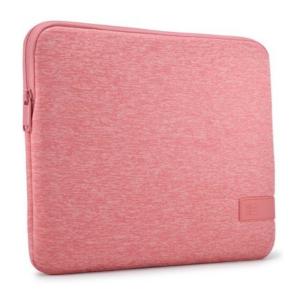

# Reflect MacBook Sleeve 13", Pomelo Pink

251642

Quality MacBook® sleeve constructed of memory foam provides first-class protection in a slim-line design.

Farve

Stil' MACBOOK, LAPTOP

Størrelse 13", 13.3", 15.6", 14"

#### Case Logic Reflect MacBook Pro® Sleeve

13" MacBook Pro® sleeve

#### All features

- Form-fitting sleeve ensure a precise fit for a 13" MacBook Pro®
- 6mm of dense memory foam provides cushion and protection
- Plush interior lining defends laptop from scratches
- Asymmetrical zipper opening makes it easy to quickly retrieve and return your laptop
- Slim-line design allows this case to be carried on its own or fit in your favorite bag