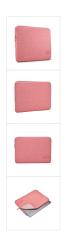

# Reflect MacBook Sleeve 13", Pomelo Pink

251642

Quality MacBook® sleeve constructed of memory foam provides first-class protection in a slim-line design.

Farve

Stil' MACBOOK, LAPTOP

Størrelse 13", 13.3", 15.6", 14"

#### Case Logic Reflect MacBook Pro® Sleeve

13" MacBook Pro® sleeve

#### All features

- Form-fitting sleeve ensure a precise fit for a 13" MacBook Pro®
- 6mm of dense memory foam provides cushion and protection
- Plush interior lining defends laptop from scratches
- Asymmetrical zipper opening makes it easy to quickly retrieve and return your laptop
- Slim-line design allows this case to be carried on its own or fit in your favorite bag