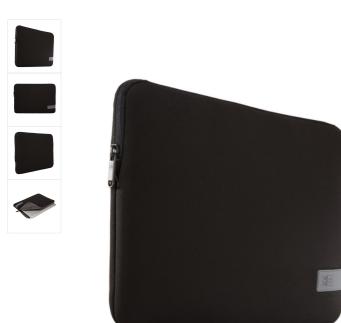

## Reflect Laptop Sleeve 13.3" BLACK

244125

This quality Laptop sleeve made of memory foam provides first-class protection in a slim-line design.

| Farve |   |   |   | - |   |
|-------|---|---|---|---|---|
|       | _ |   | - |   |   |
|       |   |   | - |   | a |
|       |   | - |   |   |   |

## **Practical Protection**

This form-fitting sleeve ensures a precise fit for a laptop with a display of up to 13.3 inches. A 6 mm cushion of dense memory foam and a plush interior lining protect your device from scratches and other damages. The asymmetrical zipper opening makes it easy to quickly store and retrieve your laptop. With the slim-line design, this case can be carried on its own or inside a bag.