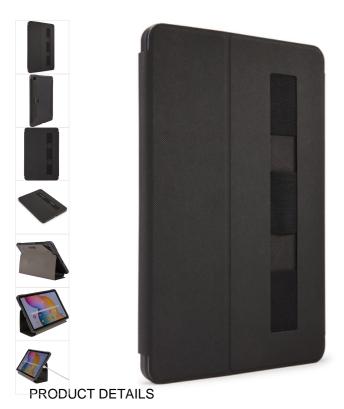

# SnapView Galaxy S6 Lite 10.4" BLK Pen H.

248972

Streamlined case securely snaps in place for optimal viewing and ergonomic typing.

Farve

## Features

- Protective TPU shell designed to fit the Samsung Galaxy Tab S6 Lite
- Sleek and sophisticated design protects without adding bulk
- Snap-button locking system provides stable base for optimum viewing and typing positioning
- Integrated loops hold S Pen securely on front cover
- Magnetic wake/sleep functionality as cover opens and closes
- · Soft, suede-like interior lining protects screen during transport
- Unobstructed access to ports and controls
- Speaker channels direct sound toward user
- Secure snap closure

### **Technical Specification**

• Size: 16.3 x 1.5 x 25 cm

Weight: 0.27 kgMaterials: TPUWarranty: 25 years