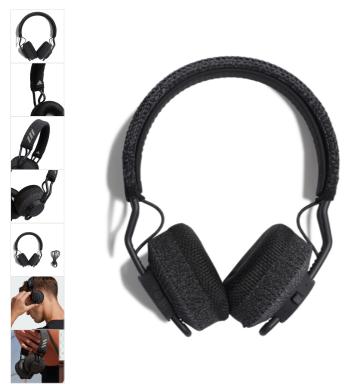

# adidas RPT-01 On-ear Sport Headphones - Night Grey

247099

The adidas RPT-01 is the fully equipped headphone with washable ear cushions designed to meet the demands of your workout head-on.

Farve

#### **About adidas Headphones**

adidas headphones is anchored in human-centered design, with a focus on technology innovation, function and fit. We are determined to give athletes at every level the ultimate audio experience, in any field of play. The collection premieres with two core headphones, each crafted to meet the needs of a different sporting discipline and yet, versatile enough to meet the demands of any workout. The adidas Creator athlete is Never on Pause; whether on the street, the gym or everyday life, they are constantly moving forward both physically and in spirit. Sport is constant, and so are they.