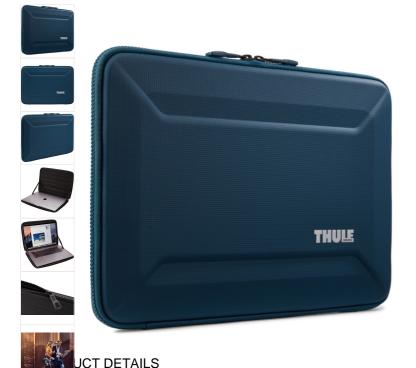

# Gauntlet 4 Sleeve 15" Blue

248273

A molded, sleek sleeve with rugged protection and incase usability.

Farve

Størrelse 15"

## For modern professionals

Thule Gauntlet is a line of rugged sleeves and attachés that protect your electronic devices from wear and tear during the work day. Designed with great attention to detail and tested to the limit and beyond, Thule Gauntlet keeps your MacBook protected and secured outdoors, at the office or in transit.

#### **Robust Protection**

Designed with a rigid exterior, enhanced corner and edge protection, and a padded lining to protect your MacBook from impact, bumps and scratches.

### **Tailored fit**

Constructed to perfectly fit your MacBook and keep it secure while in transit. The clamshell design allows in-case use so that your hardware never has to leave the sleeve.

## Sleek design

This molded sleeve has a polished look and a minimalist shape, perfect for carrying on its own or inside of another bag.