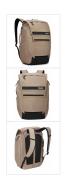

# Paramount 2 Backpack 27L Timberwolf

250471

A weather-resistant commuter backpack with unique access points and plenty of space for your workday essentials.

Farve

#### **Features**

Størrelse 27L, 24L

- Protect a 15.6" laptop and 10.5" tablet in the thickly padded compartment with a soft-lined slip pocket
- Secure, magnetic foldover closure simplifies top access to the main compartments
- Two way access to laptop, tablet, and main compartment through zipped fold top opening or side zippers
- Quick access front pocket with organization panel is hidden by magnetic flap closure for added security
- Protect a phone or sunglasses in the soft-lined pocket
- Easily access a metro card on your commute with the shoulder strap slip pocket
- Fit a passport in the hidden backpanel pocket
- Main compartment organization includes a secure mesh pocket plus a structured pocket for files, a notebook, or a tablet
  - Carry in comfort with a padded, mesh backpanel designed for airflow and breathability
  - Designed with durable 420D nylon material with a water-resistant finish, YKK zippers, and reflective details