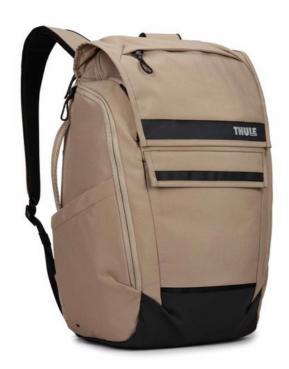

# Paramount 2 Backpack 27L Timberwolf

250471

A weather-resistant commuter backpack with unique access points and plenty of space for your workday essentials.

Farve

#### **Features**

Størrelse 27L, 24L

- Protect a 15.6" laptop and 10.5" tablet in the thickly padded compartment with a soft-lined slip pocket
- Secure, magnetic foldover closure simplifies top access to the main compartments
- Two way access to laptop, tablet, and main compartment through zipped fold top opening or side zippers
- Quick access front pocket with organization panel is hidden by magnetic flap closure for added security
- Protect a phone or sunglasses in the soft-lined pocket
- Easily access a metro card on your commute with the shoulder strap slip pocket
- Fit a passport in the hidden backpanel pocket
- Main compartment organization includes a secure mesh pocket plus a structured pocket for files, a notebook, or a tablet
  - Carry in comfort with a padded, mesh backpanel designed for airflow and breathability
  - Designed with durable 420D nylon material with a water-resistant finish, YKK zippers, and reflective details