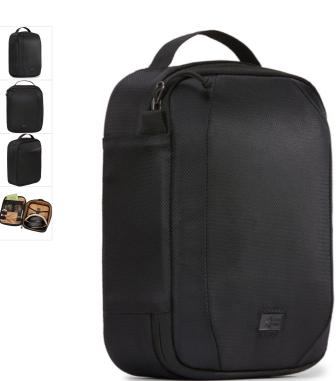

#### Features

- · Dedicated storage compartments for large headphones, cables and adapters
- · Exterior slip pocket conveniently holds a power cable or a phone
- · Store within reach at your airline seat for quick access to your passport, a pen or electronic essentials
- Durable materials and padding protect belongings

### Specification

- Color Black
- Size 18.5 x 9 x 28 cm
- Volume 6 L
- Weight 0.20 kg
- Materials 840D Polyester

# Lectro big Powershuttle

248290

An electronics travel case to protect and organise all accessories from large headphones to small cables.

Størrelse SMALL, MEDIUM, LARGE