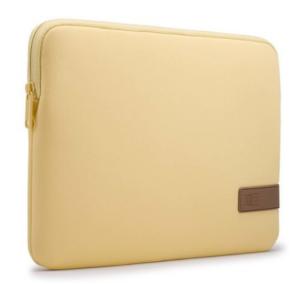

# Reflect MacBook Sleeve 13", Yonder Yellow

251643

Quality MacBook® sleeve constructed of memory foam provides first-class protection in a slim-line design.

Farve

Stil' MACBOOK, LAPTOP

Størrelse 13", 13.3", 15.6", 14"

#### Case Logic Reflect MacBook Pro® Sleeve

13" MacBook Pro® sleeve

#### All features

- Form-fitting sleeve ensure a precise fit for a 13" MacBook Pro®
- 6mm of dense memory foam provides cushion and protection
- Plush interior lining defends laptop from scratches
- Asymmetrical zipper opening makes it easy to quickly retrieve and return your laptop
- Slim-line design allows this case to be carried on its own or fit in your favorite bag