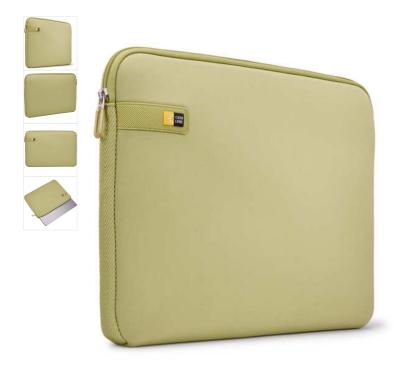

# LAPS Notebook Sleeve 16", Dill

252437

A traditional sleeve complete with protective foam padding and sophisticated, stylish details.

Farve

#### PRODUCT DETAILS

Størrelse 13", 11,6", 13.3", 13,3", 12-13", 17,3", 16", 14"

A traditional sleeve complete with protective foam padding and sophisticated, stylish details.

### Features

- Form-fitting sleeve ensures a precise fit for your laptop with up to a 16" screen
- A seamless wrap of Impact Foam<sup>™</sup> padding provides top to bottom protection
- Woven webbing along each side adds subtle texture to the clean design
- Slimline case protects your device on its own or in your favorite bag
- · Available in a variety of fresh colors to fit any personality