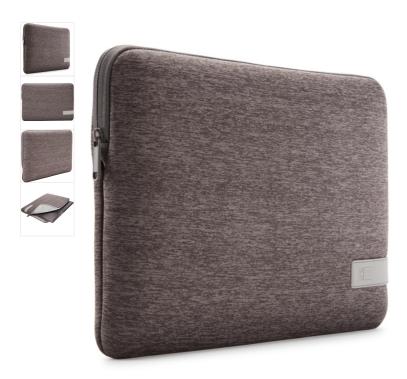

# Reflect Laptop Sleeve 14" Graphite

246237

This quality sleeve made of memory foam provides firstclass protection in a slim-line design.

Farve

Stil' MACBOOK, LAPTOP

Størrelse 13", 13.3", 15.6", **14"** 

## PRODUCT DETAILS Practical Protection

This form-fitting sleeve ensures a precise fit for a laptop with a display of up to 14 inches. A 6 mm cushion of dense memory foam and a plush interior lining protect your device from scratches and other damages. The asymmetrical zipper opening makes it easy to quickly store and retrieve your laptop. With the slim-line design, this case can be carried on its own or inside a bag.