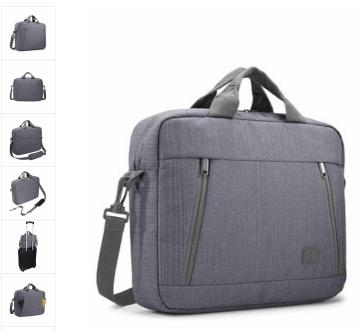

# Case Logic Huxton Attaché 13" Graphite

249489

Contemporary design and relevant features combine to deliver a stylish attaché perfect for work or school.

Farve

Størrelse

13", 15.6", 14"

### **FEATURES**

- · Slimline case protects your laptop and tablet
- Multiple zippered pockets store accessories
- Durable polyester material withstands your ever-changing schedule
- · Removable shoulder strap adjusts for a custom fit
- Luggage strap securely attaches slim case to most rolling luggage
- Padded carry handles for comfortable transportation