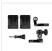

# Helmet Front + Side Mount

152034

Mount any GoPro to the front or side of helmets.

Farve

#### What's In The Box

- Swivel Mount Assembly
- 2 Curved Adhesive Mounts
- Vertical Mounting Buckle
- Long Thumb Screw