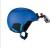

# Helmet Front + Side Mount

152034

Mount any GoPro to the front or side of helmets.

Farve

#### PRODUCT DETAILS

Mount any GoPro to the front or side of helmets. With the included Swivel Mount assembly, easily adjust, rotate and aim while the camera is mounted.