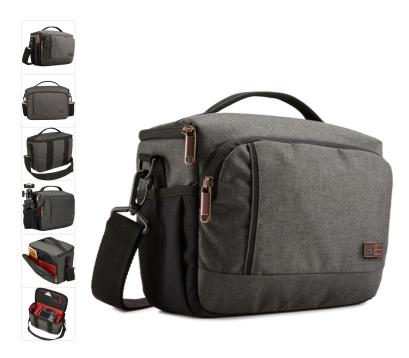

# Era DSLR Shoulder Bag Obsidian

245431

A perfectly-sized shoulder bag with storage for a DSLR, an extra lens and a mini tripod.

Farve

#### **Perfectly organized**

The padded compartment fits a DSLR or mirrorless camera with one or two extra lenses. The padded divider is adjustable for a custom fit. A large rear loop allows attachment to a belt or larger bag, while the detachable shoulder strap and the large grab handle provide multiple carrying options. The bag is equipped with various pockets for secure storage and organization of accessories and small personal items as well as a dedicated mesh side pocket for a water bottle or tripod. With mélange fabric, copper touchpoints and trim details, the look is perfect for modern professionals.