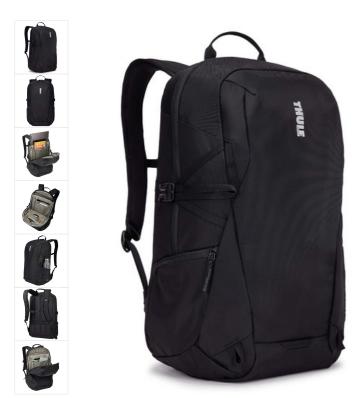

# EnRoute Backpack 21L Black

250695

A daypack with unique L-shaped opening, discrete SafeZone valuables storage and spacious yet integrated zippered side pockets.

Farve

#### Easy access points

Thule EnRoute backpacks are designed with innovative access points and uniquely-shaped openings that provide greater visibility and facilitate the task of packing and locating gear throughout the day.

#### Protection & storage for professional gear

Safeguard a 15.6" laptop and 10" tablet in dedicated, padded pockets and pack other daily essentials in a spacious main compartment with plenty of organization.

### **Unique Access**

An L-shaped top-load opening provides high visibility into the main compartment to easily locate items, and to pack and unload everyday-belongings all in one place.

### Discrete SafeZone

The well-integrated, hard-shell SafeZone compartment protects a phone, sunglasses or other small valuables from being crushed.

| Specs                |                |
|----------------------|----------------|
| Product Attributes   |                |
| EAN:                 | 0085854253390  |
| Manufacturer number: | 3204838        |
| Product weight:      | 0.81 kilograms |