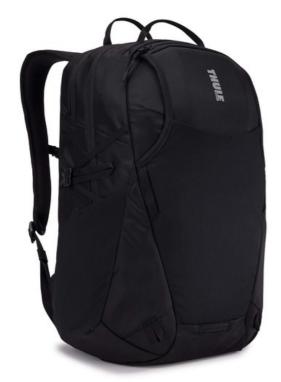

# EnRoute Backpack 26L Black

250703

A daypack with unique L-shaped opening, discrete SafeZone valuables storage and spacious yet integrated zippered side pockets.

Farve

## Easy access points

Thule EnRoute backpacks are designed with innovative access points and uniquely-shaped openings that provide greater visibility and facilitate the task of packing and locating gear throughout the day.

## Modern style with outdoor-inspired details

A perfect balance between sporty and sleek, Thule EnRoute backpacks incorporate ripstop fabrics, hidden lash points, vibrant color display and discrete pocketing to form a refined collection of bags built for urban commuters and students alike.

## **Unique Access**

An L-shaped top-load opening provides high visibility into the main compartment to easily locate items, and to pack and unload everyday-belongings all in one place.