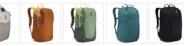

# EnRoute Backpack 26L Black

250703

A daypack with unique L-shaped opening, discrete SafeZone valuables storage and spacious yet integrated zippered side pockets.

Farve

#### PRODUCT DETAILS

Størrelse 26L, 23L, 21L, 30L