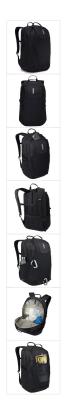

# EnRoute Backpack 26L Black

250703

A daypack with unique L-shaped opening, discrete SafeZone valuables storage and spacious yet integrated zippered side pockets.

Farve

## Easy access points

Thule EnRoute backpacks are designed with innovative access points and uniquely-shaped openings that provide greater visibility and facilitate the task of packing and locating gear throughout the day.

## **Unique Access**

An L-shaped top-load opening provides high visibility into the main compartment to easily locate items, and to pack and unload everyday-belongings all in one place.

## Discrete SafeZone

The well-integrated, hard-shell SafeZone compartment protects a phone, sunglasses or other small valuables from being crushed.