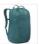

# EnRoute Backpack 26L Black

250703

A daypack with unique L-shaped opening, discrete SafeZone valuables storage and spacious yet integrated zippered side pockets.

Farve

#### PRODUCT DETAILS

Størrelse 26L, 23L, 21L, 30L