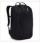

# EnRoute Backpack 26L Black

250703

A daypack with unique L-shaped opening, discrete SafeZone valuables storage and spacious yet integrated zippered side pockets.

Farve

#### PRODUCT DETAILS

Størrelse 26L, 23L, 21L, 30L