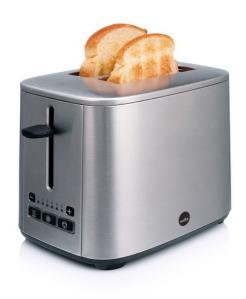

# Wilfa Two-piece toaster, Silver

251936

The Wilfa Classic toaster is made of durable stainless steel for a long service life. It can toast 2 slices of bread at the same time and lets you choose from 6 different levels of toastyness.

#### **Features**

The toaster has space for 2 slices and gives you 6 different toasting levels to choose from according to your preferences. It is possible to interrupt the process easily and there are separate functions for defrosting and heating.

#### Robust design

The toaster is made of durable stainless steel for a long service life.