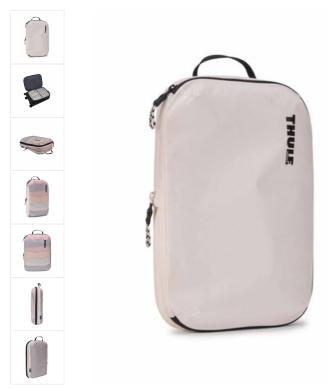

## Thule Compression Packing Cube Medium, White

250679

Pack smarter and stay organized with a semitransparent packing cube that expands and compresses to maximize packing space.

Farve

## PRODUCT DETAILS

Størrelse SMALL, **MEDIUM** 

Pack smarter and stay organized with a semitransparent packing cube that expands and compresses to maximize packing space.

- Durable compression zipper eliminates excess air between clothes to maximize packing space
- Semitransparent fabric to see what is inside while still keeping belongings discreet
- Ideal for underwear, socks and t-shirts (we recommend rolling your items to save space and minimize wrinkling)
- · Cube opens wide for easy packing
- Made with premium YKK zippers for added durability