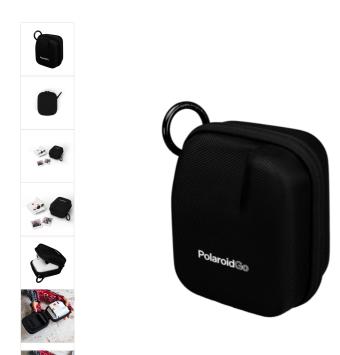

# Go Camera Case Black

250975

Keep your Polaroid Go camera safe, secure, and stylish. The Polaroid Go camera case holds your camera tightly in place, and easily clips to your bag or belt loop. In red, white, and black.

#### **Polaroid Go Camera Case**

Keep your Polaroid Go camera safe, secure, and stylish. The Polaroid Go camera case holds your camera tightly in place, and easily clips to your bag or belt loop.

#### Technical specifications:

A polyester and nylon shell holds your camera perfectly in place.

- Metal clip
- Height: 5.3" (13.5cm)
- Width: 4.3" (11cm)
- Depth: 2.7" (7cm)