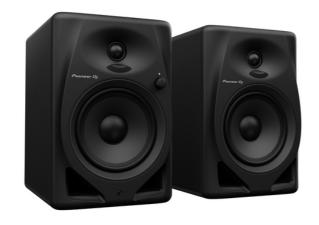

# DM-50D 5" Monitor Speakers Black

250752

The DM-50D speakers deliver balanced, punchy bass sound and they can pump out extra power thanks to the new Class D amplifier and 5-inch woofer in each unit. Flick the switch to change from DJ mode to Production mode and the DSP settings will automatically create the best sound for each application.

### Class D amplifier

Each DM-50D speaker produces pure, balanced bass sound thanks to a new Class D amplifier with 96kHz sampling DSP.

#### DECO convex diffusers

Another advancement from the DM-40 model comes in the updated design of the DECO convex diffusers which help deliver crystal-clear high frequencies in every direction, so you can enjoy a wide sweet spot and 3D stereo sound wherever you are in the room.

#### Time alignment

The woofer and tweeter are perfectly aligned so you'll hear all sound frequencies clearly

#### Grooved ducts

The grooves on the ducts reduce air friction so bass is tight and punchy, even if you position the speakers against a wall. Plus, the curved front edges provide maximum rigidity and minimum resonance for clean audio at any volume level.

#### 5-inch woofer

The 5-inch woofer creates powerful sound without distorting, even if you pump up the volume.

#### 2-way sound mode – optimized for DJing and music production

There's no need to decide whether you want a set of monitors that are best for DJing or making music, because the DM-50D speakers are perfect for both. Just flip the switch to choose either DJ mode or Production mode and the DSP settings will be optimized for the task, leaving you free to concentrate on your mix.