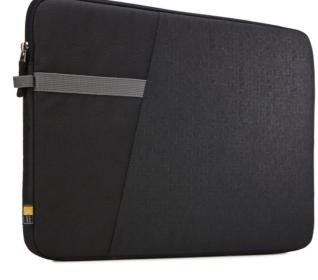

# Channel Sleeve 15.6" BLK

154528

Correlating textures and playful colour accents give this protective laptop sleeve a stylish edge.

#### **Features**

- Slimline case protects your device on its own or in your favourite bag
- Durable polyester material withstands your ever-changing schedule
- 3/4 zipper opens wide for easy access

#### **Specs**

• Weight: 0.21 kg

• Fits devices: 38.5 x 2.4 x 26.5 cm

• Materials: Polyester · Warranty: 25 years