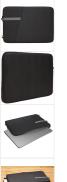

# Channel Sleeve 15.6" BLK

154528

Correlating textures and playful colour accents give this protective laptop sleeve a stylish edge.

#### **Features**

- Slimline case protects your device on its own or in your favourite bag
- Durable polyester material withstands your ever-changing schedule
- 3/4 zipper opens wide for easy access