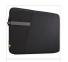

# Channel Sleeve 15.6" BLK

154528

Correlating textures and playful colour accents give this protective laptop sleeve a stylish edge.

#### **Features**

- Slimline case protects your device on its own or in your favourite bag
- Durable polyester material withstands your ever-changing schedule
- 3/4 zipper opens wide for easy access