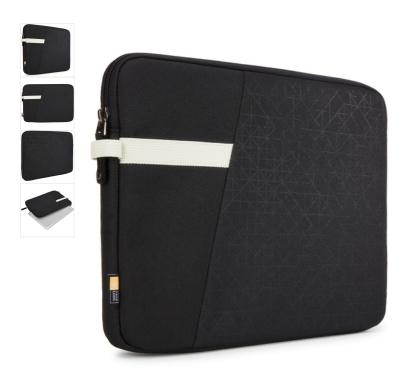

# Case Logic Ibira Laptop Sleeve 11", Black

248069

Correlating textures and playful colour accents give this protective laptop sleeve a stylish edge.

Colour

#### **Features**

- Slimline case protects your device on its own or in your favorite bag
- Durable polyester material withstands your ever-changing schedule
- 3/4 zipper opens wide for easy access

### **Specification**

• Size: 32 x 3x 24 cm

• Fits devices: 30 x 2,2 x 21,3

Weight: 1,5 kgMaterial: PolyesterWarranty: 25 years