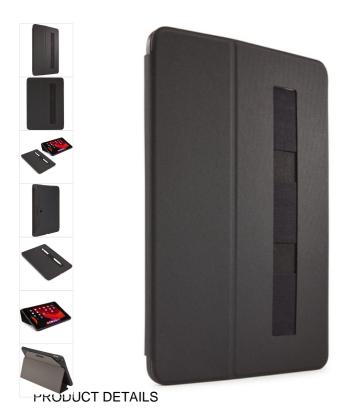

## SnapView iPad 10.2" w PencilHolder Black

247410

Streamlined case securely snaps in place for optimal viewing and ergonomic typing.

Colour

Size

**IPAD 10.2" (2019)**, IPAD AIR 10,9" (2020), IPAD MINI 4-5

## **Features**

- Protective TPU shell precisely fits the iPad 10.2"
- Snap-button locking system provides stable base for optimum viewing and typing
- Convenient storage for Apple Pencil or other stylus via integrated loops
- Soft, suede-like interior lining protects screen during transport
- Secure snap closure
- · Unobstructed access to ports and controls
- · Magnetic wake/sleep functionality
- Speaker channels direct sound toward user