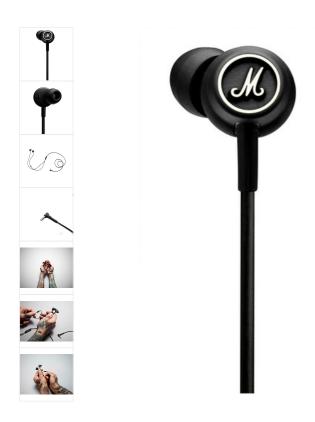

# Big Sound, Small Package

The Mode's compact design and maximum sound output might just make them the best in-ears on the planet. Customised drivers have been fitted into Mode's tiny frame to produce a well-balanced audio that boast a clear midrange, extended highs and deep bass.

# Perfect Fit in a Classic Design

Mode features the iconic Marshall logo on the cable clip and Marshall M logo on its earphones. Ears come in all shapes and sizes, which is why Mode is equipped with four different size sleeves so you can find the perfect fit.

# **Durable Connection**

Mode's L-plug design offers a more durable connection to your device. The plug is compatible with any music player that receives a 3.5 mm jack.

### No More Tangles

Having to untangle your headphone cord is rubbish, which is why Mode comes with a rubber-coated, tangle-resistant cord.