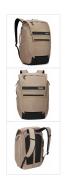

# Paramount 2 Backpack 27L Timberwolf

250471

A weather-resistant commuter backpack with unique access points and plenty of space for your workday essentials.

Colour

#### **Features**

Size **27L**, 24L

- Protect a 15.6" laptop and 10.5" tablet in the thickly padded compartment with a soft-lined slip pocket
- Secure, magnetic foldover closure simplifies top access to the main compartments
- Two way access to laptop, tablet, and main compartment through zipped fold top opening or side zippers
- · Quick access front pocket with organization panel is hidden by magnetic flap closure for added security
- Protect a phone or sunglasses in the soft-lined pocket
- Easily access a metro card on your commute with the shoulder strap slip pocket
- Fit a passport in the hidden backpanel pocket
- Main compartment organization includes a secure mesh pocket plus a structured pocket for files, a notebook, or a tablet
  - Carry in comfort with a padded, mesh backpanel designed for airflow and breathability
  - Designed with durable 420D nylon material with a water-resistant finish, YKK zippers, and reflective details