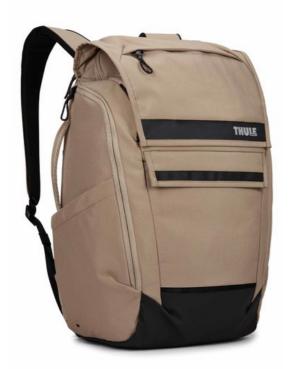

# Paramount 2 Backpack 27L Timberwolf

250471

A weather-resistant commuter backpack with unique access points and plenty of space for your workday essentials.

Colour

#### **Features**

Size **27L**, 24L

- Protect a 15.6" laptop and 10.5" tablet in the thickly padded compartment with a soft-lined slip pocket
- Secure, magnetic foldover closure simplifies top access to the main compartments
- Two way access to laptop, tablet, and main compartment through zipped fold top opening or side zippers
- · Quick access front pocket with organization panel is hidden by magnetic flap closure for added security
- Protect a phone or sunglasses in the soft-lined pocket
- Easily access a metro card on your commute with the shoulder strap slip pocket
- Fit a passport in the hidden backpanel pocket
- Main compartment organization includes a secure mesh pocket plus a structured pocket for files, a notebook, or a tablet
  - Carry in comfort with a padded, mesh backpanel designed for airflow and breathability
  - Designed with durable 420D nylon material with a water-resistant finish, YKK zippers, and reflective details