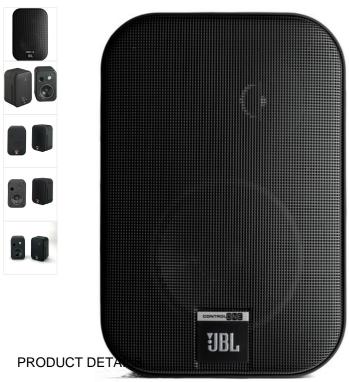

## **Control One**

106083

2-way satellite speaker

Colour

With a compact, two-way design in the JBL® professional tradition, Control® series monitors take true studio sound to places where only boom boxes have been before. The Control One speaker (available in black or silver) is the original versatile and rugged monitor loudspeaker. For music or movies, these speakers cram more than 60 years of JBL expertise into an unobtrusive package.