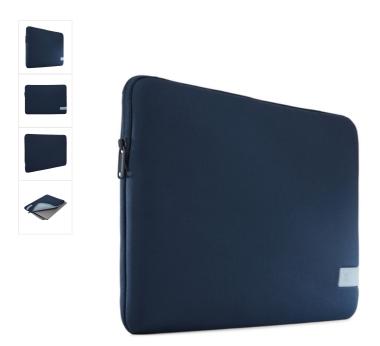

## Reflect Laptop Sleeve 15.6" DARK BLUE

244132

This quality laptop sleeve made of memory foam provides first-class protection in a slim-line design.

|                 | Style | MACBOOK, LAPTOP                |
|-----------------|-------|--------------------------------|
| PRODUCT DETAILS | Size  | 13", 13.3", <b>15.6"</b> , 14" |

## **Practical Protection**

This form-fitting sleeve ensures a precise fit for a laptop with a display of up to 15.6 inches. A 6 mm cushion of dense memory foam and a plush interior lining protect your device from scratches and other damages. The asymmetrical zipper opening makes it easy to quickly store and retrieve your laptop. With the slim-line design, this case can be carried on its own or inside a bag.