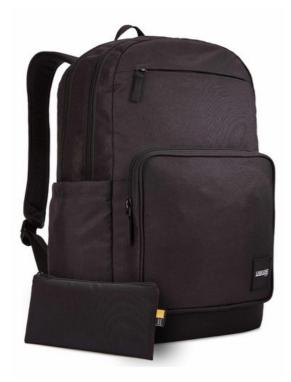

# Case Logic Query Recycled Backpack 29L Black

250169

Perfect for students or anyone on the go, this 29L backpack has dedicated laptop storage plus plenty of space for books and personal items. Made from recycled materials.

### **FEATURES**

- Padded sleeve provides quality protection for laptops up to 15.6"
- Dedicated slip pocket fits tablets up to 10"
- · Contoured padded shoulder straps and an air mesh back panel for airflow
- Two large side pockets conveniently store water bottles or other small items
- Front organization pocket includes storage for small electronics and pens, a key keeper and a zippered privacy pocket
  - Two spacious main compartments, each big enough to fit books, folders, notebooks and personal items
- 100% recycled 600D polyester body material combined with padded, durable 100% recycled 1200D polyester base that's built to last
  - · Quick-access front pocket with soft lining to protect valuables
  - Web haul handle to easily grab and go