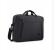

# Case Logic Huxton Attaché 15.6" Black

249493

Contemporary design and relevant features combine to deliver a stylish attaché perfect for work or school.

Colour

Size

13", **15.6"**, 14"

### **FEATURES**

- Slimline case protects your laptop and tablet
- Multiple zippered pockets store accessories
- Durable polyester material withstands your ever-changing schedule
- · Removable shoulder strap adjusts for a custom fit
- Luggage strap securely attaches slim case to most rolling luggage
- Padded carry handles for comfortable transportation