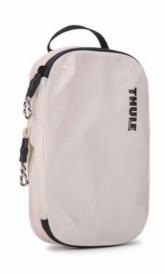

## Thule Compression Packing Cube Small, White

250678

Pack smarter and stay organized with a semitransparent packing cube that expands and compresses to maximize packing space.

Colour

## PRODUCT DETAILS

Size **SMALL**, MEDIUM

Pack smarter and stay organized with a semitransparent packing cube that expands and compresses to maximize packing space.

- Durable compression zipper eliminates excess air between clothes to maximize packing space
- Semitransparent fabric to see what is inside while still keeping belongings discreet
- Ideal for underwear, socks and t-shirts (we recommend rolling your items to save space and minimize wrinkling)
- · Cube opens wide for easy packing
- Made with premium YKK zippers for added durability