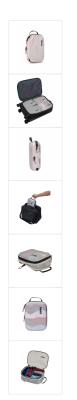

## Thule Compression Packing Cube Small, White

250678

Pack smarter and stay organized with a semitransparent packing cube that expands and compresses to maximize packing space.

Colour

## PRODUCT DETAILS

Size **SMALL**, MEDIUM

Pack smarter and stay organized with a semitransparent packing cube that expands and compresses to maximize packing space.

- Durable compression zipper eliminates excess air between clothes to maximize packing space
- Semitransparent fabric to see what is inside while still keeping belongings discreet
- Ideal for underwear, socks and t-shirts (we recommend rolling your items to save space and minimize wrinkling)
- · Cube opens wide for easy packing
- Made with premium YKK zippers for added durability