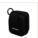

# Go Camera Case Black

250975

Keep your Polaroid Go camera safe, secure, and stylish. The Polaroid Go camera case holds your camera tightly in place, and easily clips to your bag or belt loop. In red, white, and black.

#### **Polaroid Go Camera Case**

Keep your Polaroid Go camera safe, secure, and stylish. The Polaroid Go camera case holds your camera tightly in place, and easily clips to your bag or belt loop.

### **Technical specifications:**

A polyester and nylon shell holds your camera perfectly in place.

Metal clip

Height: 5.3" (13.5cm)
Width: 4.3" (11cm)
Depth: 2.7" (7cm)