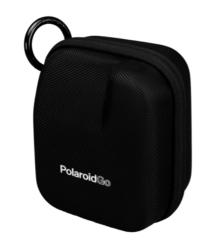

# Go Camera Case Black

250975

Keep your Polaroid Go camera safe, secure, and stylish. The Polaroid Go camera case holds your camera tightly in place, and easily clips to your bag or belt loop. In red, white, and black.

#### **Polaroid Go Camera Case**

Keep your Polaroid Go camera safe, secure, and stylish. The Polaroid Go camera case holds your camera tightly in place, and easily clips to your bag or belt loop.

### **Technical specifications:**

A polyester and nylon shell holds your camera perfectly in place.

Metal clip

Height: 5.3" (13.5cm)
Width: 4.3" (11cm)
Depth: 2.7" (7cm)