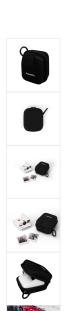

# Go Camera Case Black

250975

Keep your Polaroid Go camera safe, secure, and stylish. The Polaroid Go camera case holds your camera tightly in place, and easily clips to your bag or belt loop. In red, white, and black.

#### **Polaroid Go Camera Case**

Keep your Polaroid Go camera safe, secure, and stylish. The Polaroid Go camera case holds your camera tightly in place, and easily clips to your bag or belt loop.

### **Technical specifications:**

A polyester and nylon shell holds your camera perfectly in place.

Metal clip

Height: 5.3" (13.5cm)
Width: 4.3" (11cm)
Depth: 2.7" (7cm)