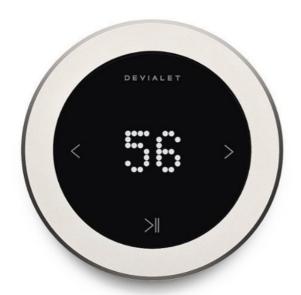

# Phantom Remote V2 - Matte Black

249322

The Devialet Phantom Remote V2 is a highly accurate, easy-to-use remote control specifically designed to complement the Devialet Phantom I and Devialet Phantom II speakers.

In line with Devialet's tradition of simplicity and ergonomic excellence, the Devialet Remote perfectly integrates with the entire Devialet ecosystem. This minimalist and lightweight design stays true to its sleek origins, featuring refined details like an elegant inox ring. A feat of precision for ultimate control.