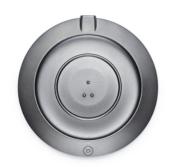

#### Take charge

Get your hands on Devialet Mania Station, an add-on wireless charging dock so you can charge up your Devialet Mania portable speaker. The wireless charging station taps a proprietary pin-copper track connection, so you can charge up without being tied down. With Devialet Mania Station, it's even simpler to enjoy metamorphic sound where you want it.