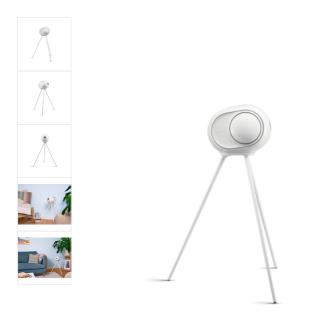

## Phantom II - Legs - White

245173

Legs fuse seamlessly with Phantom Reactor to make a bold design statement. Combining a sleek silhouette and ultra-solid support from an isostatic base.

Colour

## PRODUCT DETAILS

LIGHT AND STREAMLINED DESIGN

Legs fuse seamlessly with Phantom Reactor to make a bold design statement. Combining a sleek silhouette and ultrasolid support from an isostatic base.

Legs come with their own security mechanism to ensure Phantom Reactor remains firmly attached to its base, however wild things get.