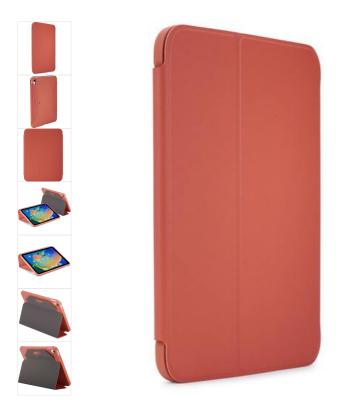

## Case Logic Tablet case for Ipad 10.9", Sienna Red

252311

The Case Logic iPad® case offers both protection and convenience. Its TPU shell fits the 10.9" iPad® perfectly, while the snap-button locking system and suede-like interior lining make for easy viewing and typing. The case also features magnetic wake/sleep functionality, unobstructed access to ports and controls, and a secure snap closure.

## PRODUCT DETAILS

Streamlined case securely snaps in place for optimal viewing and ergonomic typing.

- 1. Protective TPU shell precisely fits the 10.9" iPad®
- 2. Snap-button locking system provides stable base for optimal viewing and typing
- 3. Soft, suede-like interior lining protects screen during transport
- 4. Secure snap closure
- 5. Unobstructed access to ports and controls
- 6. Magnetic wake/sleep functionality
- 7. Speaker channels direct sound toward user