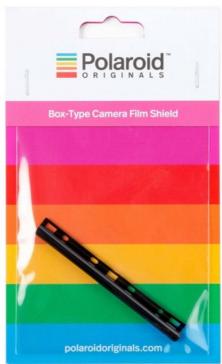

# Film Shield for Box Type Cameras

250956

Protective film shield for use with Polaroid 600 and boxtype Polaroid SX-70 cameras

# **Polaroid Shield for Box Type Camera**

Inside every Polaroid photograph is one of the world's most complex chemical reactions. When your photo ejects from the camera, you need to protect it from light to let the chemicals work their magic. All of our cameras have a film shield to protect your moment in those first few seconds. But if you've got an old camera without one, you can buy your own film shield, and fit it yourself. This one's designed for Polaroid box type cameras. So that's most Polaroid 600 models and the original Polaroid OneStep. Now your photos can develop in peace.

#### For use with:

- Polaroid 600
- box-type Polaroid SX-70 cameras

# Not compatible with:

• Polaroid One 600 model camera