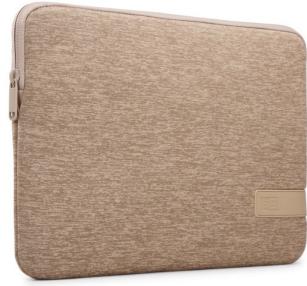

## Case Logic Reflect MacBook 13" Sleeve, Boulder Beige

252454

Quality MacBook® sleeve constructed of memory foam provides first-class protection in a slim-line design.

Colour

Style MACBOOK, LAPTOP

Size 13", **13.3"**, 15.6", 14"

Quality MacBook® sleeve constructed of memory foam provides first-class protection in a slim-line design.

## **Features**

PRODUCT DETAILS

- Form-fitting sleeve ensure a precise fit for a 13"" MacBook ®
- Plush interior lining defends MacBook from scratches
- Asymmetrical zipper opening makes it easy to quickly retrieve and return your MacBook®
- Slim-line design allows this case to be carried on its own or fit in your favorite bag