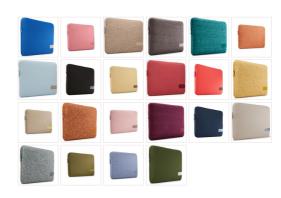

## Case Logic Reflect MacBook 13" Sleeve, Boulder Beige

252454

Quality MacBook® sleeve constructed of memory foam provides first-class protection in a slim-line design.

Colour

Style MACBOOK, LAPTOP

Size 13", **13.3"**, 15.6", 14"