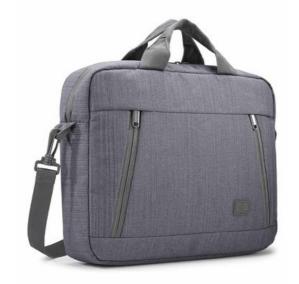

### **FEATURES**

- Slimline case protects your laptop and tablet
- Multiple zippered pockets store accessories
- Durable polyester material withstands your ever-changing schedule
- · Removable shoulder strap adjusts for a custom fit
- Luggage strap securely attaches slim case to most rolling luggage
- Padded carry handles for comfortable transportation