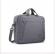

# Case Logic Huxton Attaché 13" Graphite

249489

Contemporary design and relevant features combine to deliver a stylish attaché perfect for work or school.

Colour

Size

**13**", 15.6", 14"

### **FEATURES**

- Slimline case protects your laptop and tablet
- Multiple zippered pockets store accessories
- Durable polyester material withstands your ever-changing schedule
- · Removable shoulder strap adjusts for a custom fit
- Luggage strap securely attaches slim case to most rolling luggage
- Padded carry handles for comfortable transportation