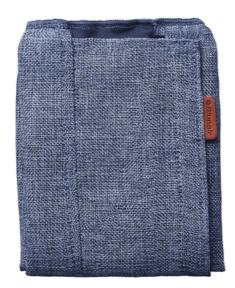

## Blueair Pre-filter for Blue 3410, Night Waves

249296

Exchangeable Pre-filter for Blue 3410, available in different colours.

Colour

## PRODUCT DETAILS

As unique as you are

Blueair goes to any length to increase cleaning efficiency – even if it means putting spandex on their air purifiers. The fabric pre-filter catches larger particles, extending the life of the main filter. Just vacuum it or put it in your washing machine when it needs cleaning. Instead of making their pre-filter in only one colour, you can choose from a selection of vibrant fabrics. That's way more fun! Match your personality or redecorate your room. Or buy multiple and change colours according to your mood? All it takes is a few seconds