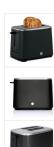

# Wilfa Two-piece toaster, Matt Raven-Black

251938

The Wilfa Classic toaster is made of durable stainless steel for a long service life. It can toast 2 slices of bread at the same time and lets you choose from 6 different levels of toastyness.

#### **Features**

The toaster has space for 2 slices and gives you 6 different toasting levels to choose from according to your preferences. It is possible to interrupt the process easily and there are separate functions for defrosting and heating.

#### Robust design

The toaster is made of durable stainless steel for a long service life.

## Highlights

- 1000 Watt
- For 2 slices of bread
- 6 toasting levels
- Robust Matte black colour
- Defrosting and heating functions
- · Removable crumb tray for easy cleaning
- Model name: CT-1000