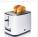

# Wilfa Two-piece toaster, Matt Raven-Black

251938

The Wilfa Classic toaster is made of durable stainless steel for a long service life. It can toast 2 slices of bread at the same time and lets you choose from 6 different levels of toastyness.

#### **Features**

The toaster has space for 2 slices and gives you 6 different toasting levels to choose from according to your preferences. It is possible to interrupt the process easily and there are separate functions for defrosting and heating.

#### Robust design

The toaster is made of durable stainless steel for a long service life.

## Highlights

- 1000 Watt
- For 2 slices of bread
- 6 toasting levels
- Robust Matte black colour
- Defrosting and heating functions
- · Removable crumb tray for easy cleaning
- Model name: CT-1000