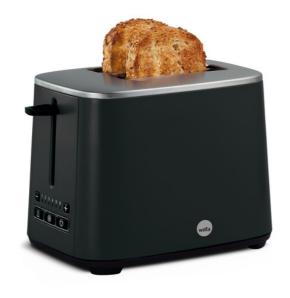

# Wilfa Two-piece toaster, Matt Raven-Black

251938

The Wilfa Classic toaster is made of durable stainless steel for a long service life. It can toast 2 slices of bread at the same time and lets you choose from 6 different levels of toastyness.

#### **Features**

The toaster has space for 2 slices and gives you 6 different toasting levels to choose from according to your preferences. It is possible to interrupt the process easily and there are separate functions for defrosting and heating.

## Highlights

- 1000 Watt
- For 2 slices of bread
- 6 toasting levels
- Robust Matte black colour
- Defrosting and heating functions
- · Removable crumb tray for easy cleaning
- Model name: CT-1000