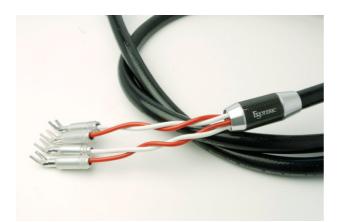

# 7N-S10000II MEXCEL (BI-WIRE) 2.0Mx2

246347

Braided speaker cables with spade connectors, for biwiring.

#### Overview

There are dense braided conductors made of flat-shape MEXCEL braided conductors with a uniform MEDIS (electro-deposited insulation) coating applied to the four cores with polyolefin-elastomer strings wound around and interspaced to achieve flat transmission characteristics up to the gigahertz zone. Cables are also shielded with noise-reducing aluminum + carbon Kevlar composite sleeves at the hot/cold branch. Termination is silver + rhodium plating, and beryllium copper alloy 50 banana plugs or 6N Cu spade connectors can be specified when ordering.