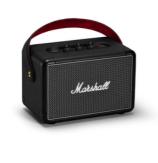

# Marshall Kilburn II portable speaker, black

155685

This stout-hearted hero is the loudest of its class. It produces a clear midrange, a deep bass and extended highs that are unrivalled for a speaker of this size. Immerse yourself in your music with multidimensional sound - indoors and outdoors.

#### Multi-directional sound

This stout-hearted hero offers a larger than life multi-directional sound that will immerse you in your music, indoors or out. Powered by 36 watts, its pronounced and articulate sound pushes the boundaries for a speaker of this size.

#### Durable and roadworthy design

Kilburn II features flush mounted corner caps and a water-resistant design that make it supremely rugged and durable, perfect for whatever adventure comes your way. It is encased in vinyl and features a solid metal grille and the iconic Marshall script.

#### Customise your sound

Kilburn II's top panel features analogue control knobs for bass, treble and volume, allowing you to fine-tune to the exact sound you desire.