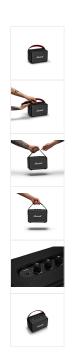

#### 20+ hours of portable playtime

The Kilburn II weighs just 2.5 kg and offers 20+ hours of portable playtime on a single charge. Its compact size and guitar-inspired carrying strap make it perfect to take with you. You can track the speaker's battery life with the visual battery indicator located on the top panel of the speaker.

#### Durable and roadworthy design

Kilburn II features flush mounted corner caps and a water-resistant design that make it supremely rugged and durable, perfect for whatever adventure comes your way. It is encased in vinyl and features a solid metal grille and the iconic Marshall script.

#### Customise your sound

Kilburn II's top panel features analogue control knobs for bass, treble and volume, allowing you to fine-tune to the exact sound you desire.