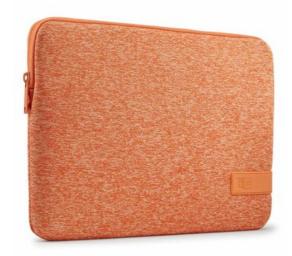

# Reflect Laptop Sleeve 13.3" - Coral Gold

250495

This quality sleeve made of memory foam provides firstclass protection in a slim-line design.

Colour

Style MACBOOK, LAPTOP

Size 13", **13.3"**, 15.6", 14"

## PRODUCT DETAILS Practical Protection

This form-fitting sleeve ensures a precise fit. A 6 mm cushion of dense memory foam and a plush interior lining protect your device from scratches and other damages. The asymmetrical zipper opening makes it easy to quickly store and retrieve your device. With the slim-line design, this case can be carried on its own or inside a bag.