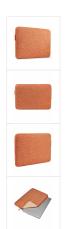

# Reflect Laptop Sleeve 13.3" - Coral Gold

250495

This quality sleeve made of memory foam provides firstclass protection in a slim-line design.

Colour

Style MACBOOK, LAPTOP

Size 13", **13.3"**, 15.6", 14"

## PRODUCT DETAILS Practical Protection

This form-fitting sleeve ensures a precise fit. A 6 mm cushion of dense memory foam and a plush interior lining protect your device from scratches and other damages. The asymmetrical zipper opening makes it easy to quickly store and retrieve your device. With the slim-line design, this case can be carried on its own or inside a bag.