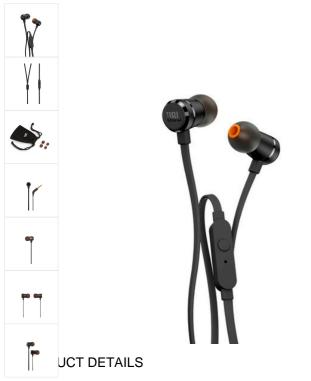

# T290 Black

148761

In-ear headphones with powerful JBL Pure Bass sound and premium aluminum build

Colour

They're lightweight, comfortable and compact. Under the aluminum housing, a pair of 8.7mm drivers punch out some serious bass, reproducing the powerful JBL Pure Bass sound you've experienced in concert halls, arenas and recording studios around the world. In addition, a single-button remote lets you control music playback, as well as answer calls on the fly with the built-in microphone, making the JBL T290 your everyday companion for work, at home and on the road.

## Premium Aluminum Build

The earpiece housing is crafted from aluminium, making it lightweight but rugged.

### 1-button remote with microphone

Control music playback with a convenient one-button remote. Got an incoming call? Answer it on the fly with the builtin microphone.

### Tangle-free flat cable

A flat cable that's durable and won't tangle up in knots.

| Specs                     |                |
|---------------------------|----------------|
| Product Attributes        |                |
| EAN:                      | 6925281918742  |
| Manufacturer number:      | JBLT290BLK     |
| Product weight:           | 0.04 kilograms |
| Pieces per master carton: | 20 Piece       |