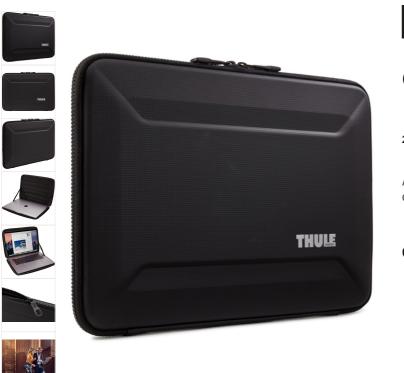

# Gauntlet 4 Sleeve 15" Black

248272

A molded, sleek sleeve with rugged protection and incase usability.

Colour

Size

15"

## **Robust Protection**

Designed with a rigid exterior, enhanced corner and edge protection, and a padded lining to protect your MacBook from impact, bumps and scratches.

#### **Tailored fit**

Constructed to perfectly fit your MacBook and keep it secure while in transit. The clamshell design allows in-case use so that your hardware never has to leave the sleeve.

#### Sleek design

This molded sleeve has a polished look and a minimalist shape, perfect for carrying on its own or inside of another bag.

| Specs                     |                |
|---------------------------|----------------|
| Product Attributes        |                |
| EAN:                      | 0085854250047  |
| Manufacturer number:      | 3204523        |
| Product weight:           | 0.36 kilograms |
| Pieces per master carton: | 4 Piece        |