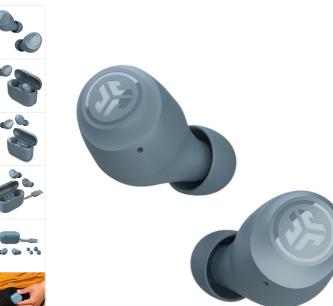

# Go Air Pop TWS Headphones Slate

250622

GO Air POP are perfectly pocket-sized with a powerful punch. With 32+ hours of total playtime and our smallest fit ever, the slim case GOes wherever you go.

Colour

# Pop it. Play it.

GO Air POP are perfectly pocket-sized with a powerful punch. With 32+ hours of total playtime and our smallest fit ever, the slim case GOes wherever you go. POP it open to auto connect to your device to talk, take calls and enjoy life on-the-GO.

#### 15% smaller fit

Smaller than a credit card, the case fits in your pocket and the earbuds are our smallest yet – 15% smaller earbuds and 40% lighter with the compact case. Try the three tip sizes to get a snug in-ear fit, creating a perfect seal for crystal clear sound.

# **Touch controls**

Enjoy volume and track controls, plus play/pause, answering calls and activating your smart assistant with the touch control functions.