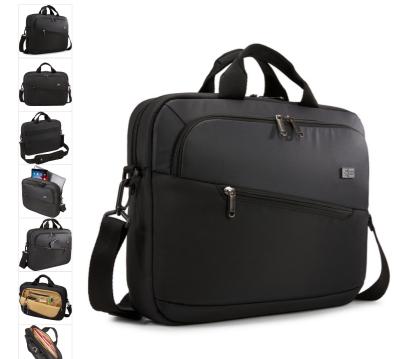

# Propel Notebook Tasche 14" Black

248716

Eine elegante, strukturierte Notebook-Tasche mit ausreichend Schutz und Aufbewahrungsmöglichkeiten.

ATTACHÉ, BRIEFCASE

Colour

Style

Size

**14"**, 15,6"

#### **Features**

- Padded storage for a laptop up to 14"
- Slip pocket for a tablet up to 12"
- · Organisation panel with storage for a notebook, small accessories and keys
- · Quick access front pocket for small items
- · Dedicated file pocket
- Luggage pass through strap for travel
- Padded, contoured shoulder pad
- Removable shoulder strap with swivel hooks
- · Padded grab handles

### **Specification**

• Size: 37.0 x 7.0 x 30.0 cm

• Fits devices: 34.8 x 2.5 x 24.3 cm

Volume: 10 LWeight: 0.54 kg

• Materials: Polyester, PE Foam