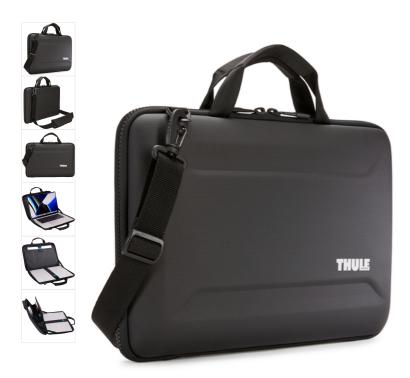

## Gauntlet 4 MacBook Pro Attaché 16" Black

252122

Thule Gauntlet 4 MacBook Pro Attaché 16" - a rugged and protective molded case for your MacBook Pro. Safeguard your device with its rigid exterior and enjoy incase usability with the clamshell design. Internal pockets for accessories helps you stay organized, while the removable shoulder strap and top grab handle gives you multiple carry options.

## Features:

- Fits a 16" MacBook Pro®, 15" MacBook Pro® or laptops up to 35.8 x 24.6 cm /14.1 x 9.7 inches
- Designed to safeguard device with a rigid exterior and enhanced corner and edge protection
- · Work directly out of the case thanks to the clamshell design
- Store accessories and cords in internal pockets
- · Multiple carry options include a removable shoulder strap and top grab handles