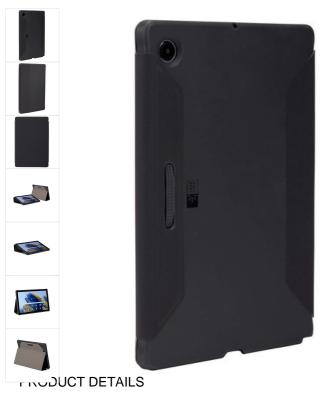

# SnapView Galaxy Tab A8 Folio Black

251647

Streamlined case securely snaps in place for optimal viewing and ergonomic typing.

Colour

Case Logic SnapView Case Samsung Galaxy Tab A8 case

#### All features

- Protective TPU shell precisely fits the Samsung Galaxy Tab A8
- Sleek and sophisticated design protects without adding bulk
- · Snap-button locking system provides stable base for optimum viewing and typing
- Magnetic wake/sleep functionality as cover opens and closes
- Soft, suede-like interior lining protects screen during transport
- Unobstructed access to ports and controls
- · Speaker channels direct sound toward user
- Secure snap closure