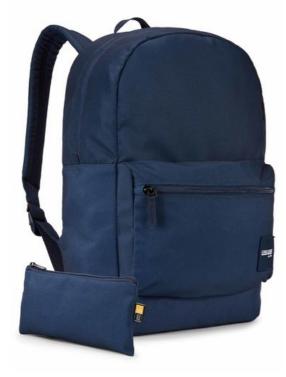

# Case Logic Commence Recycled Backpack 24L Dress Blue

250158

Made from recycled materials and with campus-ready features, this 24L pack will keep a laptop, tablet and school gear within reach.

Colour

Size

#### **FEATURES**

- Flexible laptop storage sleeve fits laptops up to 15.6" or doubles as a stretch-fit pocket for other personal items
- Contoured shoulder straps and a quilted, fully-padded back panel ensure a comfortable carry
- 100% recycled 600D polyester body material combined with padded, durable 100% recycled 1200D polyester base that's built to last
  - · Quick-access front pocket provides slip pockets for small electronics and pens plus room for small accessories
  - One large main compartment designed to fit books and folders
  - Large side pocket conveniently stores a water bottle or other small items
  - Web haul handle to easily grab and go
  - · Rain flap covers main compartment zipper to protect belongings
  - · Constructed with GRS-certified recycled materials made from 11 plastic bottles