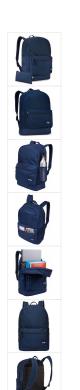

# Case Logic Commence Recycled Backpack 24L Dress Blue

250158

Made from recycled materials and with campus-ready features, this 24L pack will keep a laptop, tablet and school gear within reach.

Colour

Size

#### **FEATURES**

- Flexible laptop storage sleeve fits laptops up to 15.6" or doubles as a stretch-fit pocket for other personal items
- Contoured shoulder straps and a quilted, fully-padded back panel ensure a comfortable carry
- 100% recycled 600D polyester body material combined with padded, durable 100% recycled 1200D polyester base that's built to last
  - · Quick-access front pocket provides slip pockets for small electronics and pens plus room for small accessories
  - One large main compartment designed to fit books and folders
  - Large side pocket conveniently stores a water bottle or other small items
  - Web haul handle to easily grab and go
  - · Rain flap covers main compartment zipper to protect belongings
  - · Constructed with GRS-certified recycled materials made from 11 plastic bottles