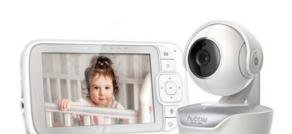

# Crisp & Sharp footage

Enjoy real-time video footage of your baby's room on the parent unit's 5" diagonal screen. It displays HD-quality video, making sure that you never miss a single detail.